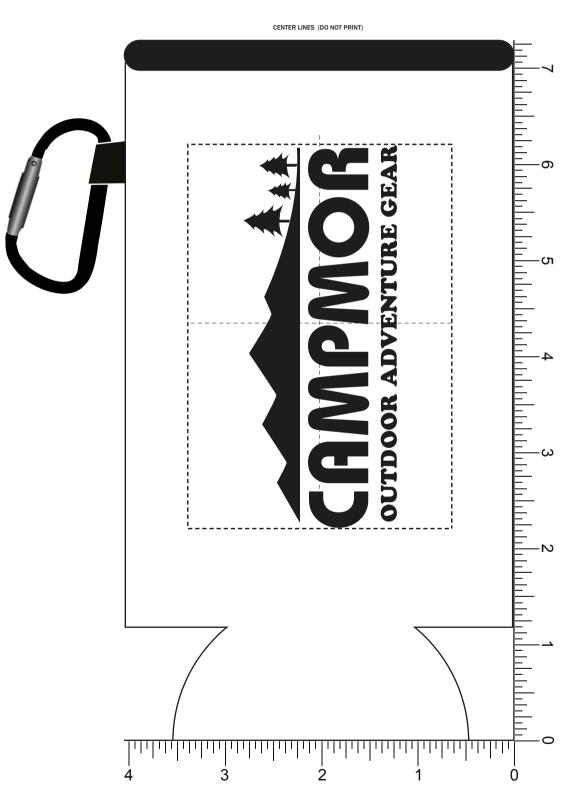

CAREFULLY REVIEW THE ARTWORK ATTACHED.

Order#: 122826

**Product:** Bottled Water Holder with carabiner - Navy

Item #: 1116-303229

Imprint Method: Screen Print on the Front - White

Template Shown at 94%
Border Does Not Print
Product Size: 4" W x 7 1/4" H
Imprint Area: 2 3/4" W x 4" H

NOTE: Artwork was sized to fit our imprint area. Industry standard allows 1/16" movement in any direction