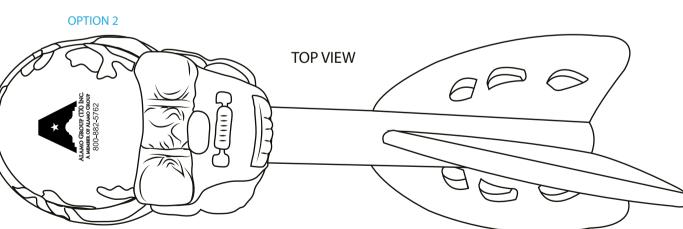

### CAREFULLY REVIEW THE ARTWORK ATTACHED.

Order#: 122824 Product: Fun Flinger - Military Item #: 1008-307253 Imprint Method: Screen Print on the Top of Helmet - Black

## PLEASE INDICATE OPTION 1 OR 2 IN COMMENT BOX AREA WHEN APPROVING.