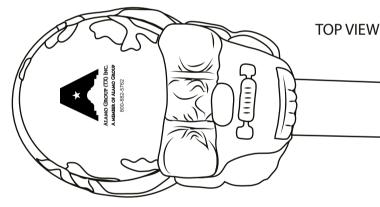

### CAREFULLY REVIEW THE ARTWORK ATTACHED.

Order#: 122824 Product: Fun Flinger - Military Item #: 1008-307253 Imprint Method: Screen Print on the Top of Helmet - Black

# Imprint Size: 3/4" dia. (helmet)

**OPTION 1** 

Small text may fill in.

NOTE: Small text enlarged. Some areas may fill in.

**OPTION 1** 