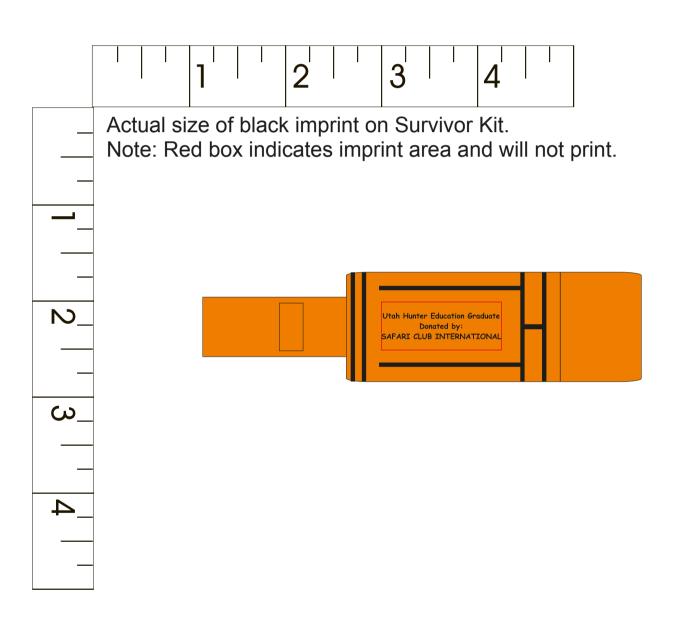

Order#: 122823 Product: Survivor Kit Whistle/ Compass Item #: 1280-104617 Imprint Method: Screen Print on the Top - Black