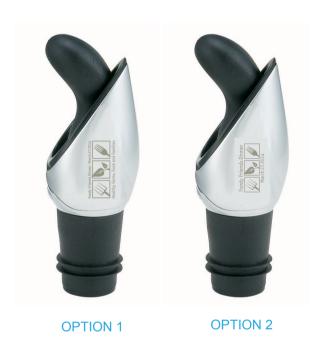

**Order#**: 122822

**Product:** Velvet Wine Pourer with Stopper-Metrokane

Item #: 1032-301343

**Imprint Method:** Laser Engraved on the Side of Pourer

## PLEASE INDICATE OPTION 1 OR 2 IN COMMENT BOX AREA WHEN APPROVING.

Actual Size of Imprint
Dotted Lines Do Not Print
1/2"H x 1"L

## **OPTION 1**

SUPPLIER'S NOTE: SMALL TEXT MAY BE HARD TO READ.

## OPTION 2