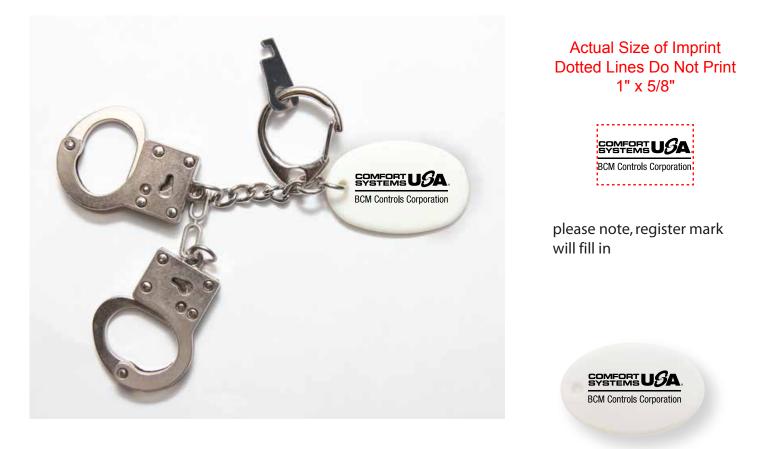

Order#: 122820 Product: Handcuff Key Chain Item #: 1092-302272 Imprint Method: Screen Print on the Tag - Front - Black

It is imperative that you view your e-proof and submit your approval and/or changes promptly to maintain your anticipated delivery date.

Please keep in mind that this virtual proof is not a printed sample of your artwork on our product. The size and placement of the artwork may vary from this proof when actually printed on the product. Carefully review the attached proof for verification of copy & layout.

Due to inherent technical differences in color monitors, the imprint colors and product colors depicted in the attached proof will not resemble those in the final product. We make every effort to match requested custom colors, but cannot guarantee a 100% exact match. Imprints are applied using pad or screen inks. These inks are hand mixed as close as possible to the requested color but may vary 2 to 4 shades. For this reason an exact PMS match cannot be guaranteed. Your order is ON HOLD until we receive an approval from you in reference to your artwork.