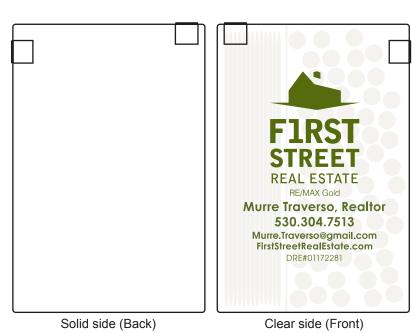

**Order#**: 122819

Product: Pick & Mint - White Item #: 1268-104118

Imprint Method: Screen Print on the Front - PMS 378 Green

Actual Size of Imprint
Dotted Lines Do Not Print

2"W x 1.5"H

\*\*\*IMPORTANT INFORMATION\*\*\* (PLEASE READ)