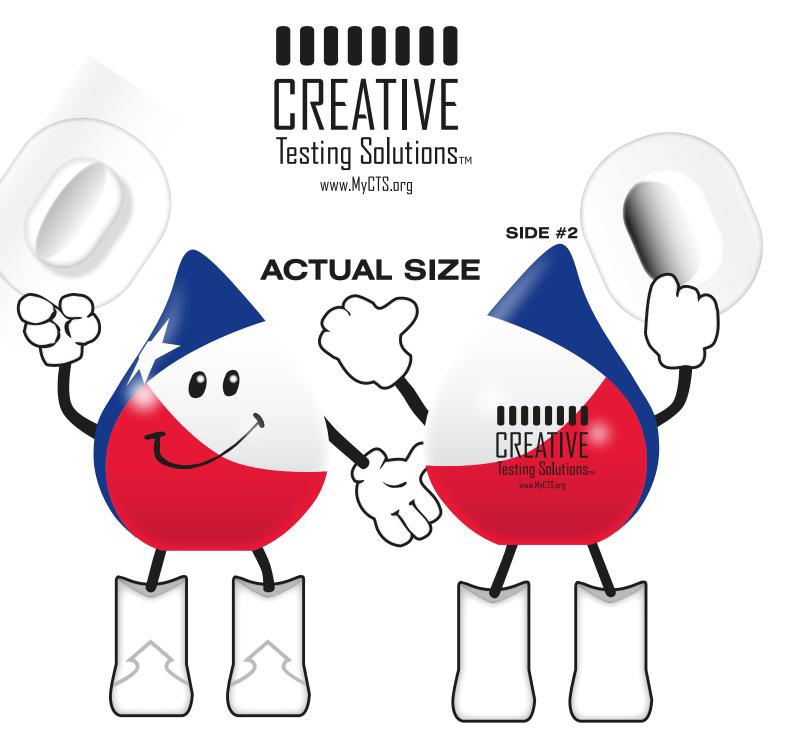

Order#: 122818 **Product:** Texas Figure Stress Reliever Item #: 1008-304870 Imprint Method: Pad Print on the Back - Black

## \*\*\*PLEASE VERIFY IF ALL ARTWORK IS CORRECT.\*\*\*

"**TM**" will print as a dot at such a small size. I recommend removing, or leaving as is. Please advise.

eProof

200%