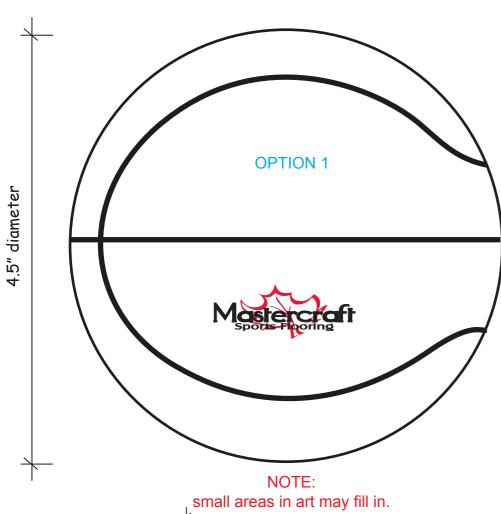

CAREFULLY REVIEW THE ARTWORK ATTACHED.

Order#: 122806

Product: Basketball Stress Ball - Orange

Item #: 1364-309722

Imprint Method: Pad Print on the Front Side - Black & Red 186

## NOTE: Red may not show well on orange item.

Image Not To Size For Reference Only

Image Not To Size For Reference Only