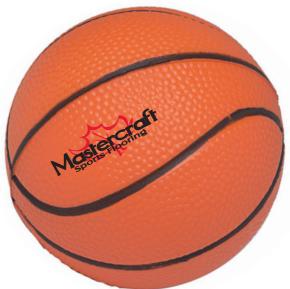

CAREFULLY REVIEW THE ARTWORK ATTACHED.

Order#: 122806

Product: Basketball Stress Ball - Orange

Item #: 1364-309722

Imprint Method: Pad Print on the Front Side - Black & Red 186

## NOTE: Red may not show well on orange item.

Image Not To Size For Reference Only

Image Not To Size For Reference Only