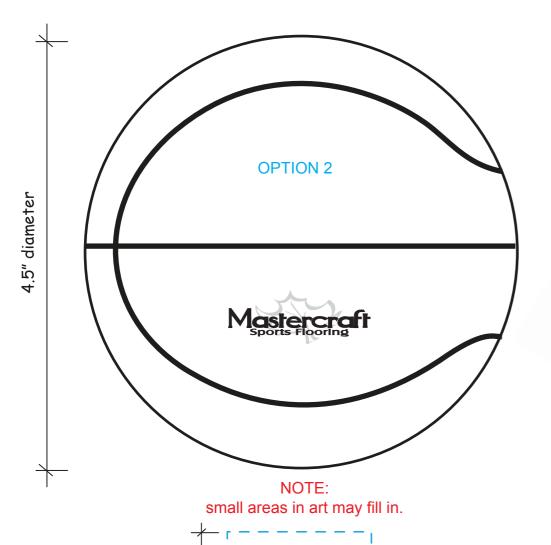

CAREFULLY REVIEW THE ARTWORK ATTACHED.

Order#: 122806

Product: Basketball Stress Ball - Orange

Item #: 1364-309722

Imprint Method: Pad Print on the Front Side - Black & Red 186

## NOTE: Red may not show well on orange item.

Image Not To Size For Reference Only

Image Not To Size For Reference Only