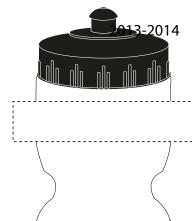

**Order#**: 122805

Product: 28 oz Wide Neck Push Pull Bottle-BPA Free - Black Lid

**Item #**: 1206-102105

Imprint Method: Screen Print on the Front & Back - Black

CAREFULLY REVIEW THE ARTWORK ATTACHED.

50% of actual size

SIDE 1

SIDE 2

Actual Size of Imprint
Dotted Lines Do Not Print
3 3/4" W x 3 1/2" H

SIDE 1

I/2" H

SIDE 2