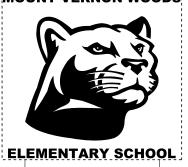

**Order#**: 122805

Product: 28 oz Wide Neck Push Pull Bottle-BPA Free - Black Lid

**Item #**: 1206-102105

Imprint Method: Screen Print on the Front & Back - Black

CAREFULLY REVIEW THE ARTWORK ATTACHED.

50% of actual size

SIDE 1

SIDE 2

Actual Size of Imprint
Dotted Lines Do Not Print
3 3/4" W x 3 1/2" H

SIDE 1

I/2" H

SIDE 2

## **MOUNT VERNON WOODS**

Pride
Perseverance
Positivity
2013-2014

NOTE: Small text may fill in.

2013-2014