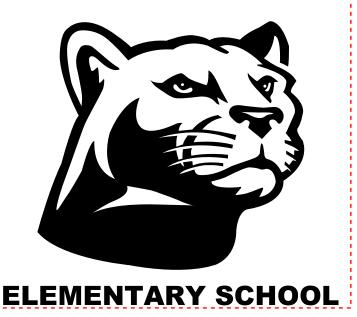

**Order#**: 122805

Product: 28 oz Wide Neck Push Pull Bottle-BPA Free - Black Lid

**Item #**: 1206-102105

Imprint Method: Screen Print on the Front & Back - Black

CAREFULLY REVIEW THE ARTWORK ATTACHED.

50% of actual size

SIDE 1

SIDE 2

Actual Size of Imprint
Dotted Lines Do Not Print
3 3/4" W x 3 1/2" H

SIDE 1

I/2" H

SIDE 2