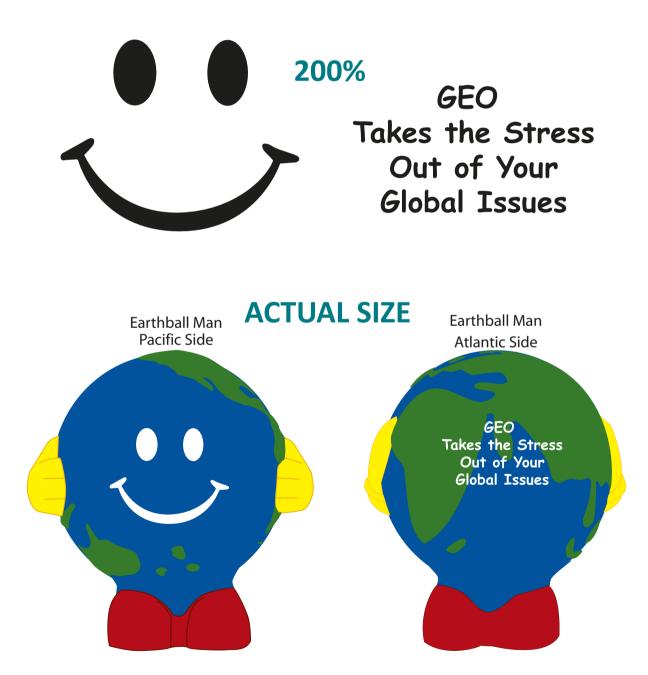

Order#: 122804 Product: Earth Ball Man Stress Ball Item #: 1008-100784 Imprint Method: Pad Print on the Pacific Side (Back) - Black

A BLACK IMPRINT WILL NOT SHOW UP ON THE BLUE OF THE EARTHBALL MAN. A WHITE IMPRINT IS RECOMMENDED AS SHOWN BELOW. PLEASE VERIFY THIS IS OKAY.