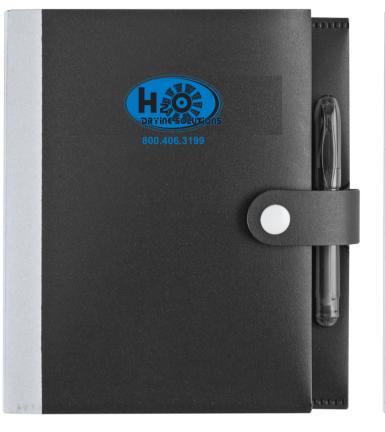

#### **Order#:** 122803 **Product:** Mini Jotter Notebook Organizer - Black Item #: 1087-306665 Imprint Method: Silkscreen on the Cover - Blue 300 \_\_\_\_\_

**Dotted Lines Do Not Print** 1-1/4"h x 2-1/4"w

NOTE: Small details may fill in.

### **OPTION 1**

**OPTION 3** 

Image Not To Size For Reference Only

**OPTION 2** 