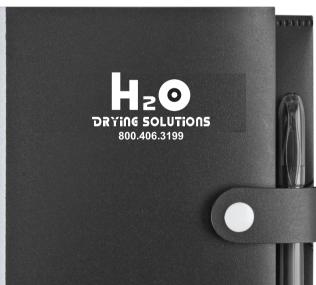

#### **Order#:** 122803 **Product:** Mini Jotter Notebook Organizer - Black Item #: 1087-306665 Imprint Method: Silkscreen on the Cover - Blue 300 \_\_\_\_\_

**Dotted Lines Do Not Print** 1-1/4"h x 2-1/4"w

### **OPTION 1**

**OPTION 3** 

Image Not To Size For Reference Only

**OPTION 2** 