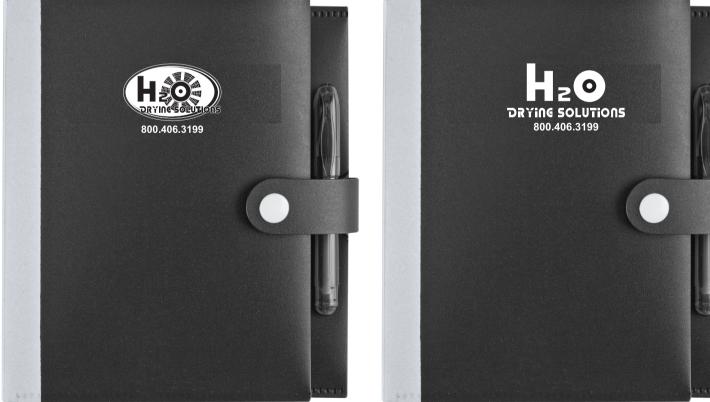

#### **Order#:** 122803 **Product:** Mini Jotter Notebook Organizer - Black Item #: 1087-306665 Imprint Method: Silkscreen on the Cover - Blue 300 \_\_\_\_\_

**Dotted Lines Do Not Print** 1-1/4"h x 2-1/4"w

NOTE: Small details may fill in.

### **OPTION 1**

**OPTION 3** 

Image Not To Size For Reference Only

**OPTION 2** 