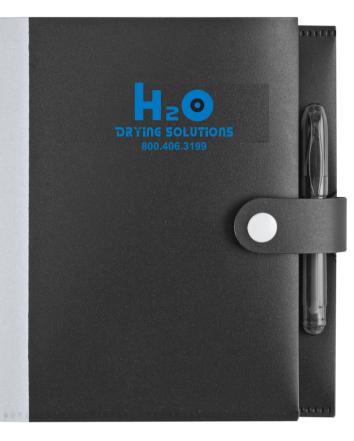

#### **Order#:** 122803 **Product:** Mini Jotter Notebook Organizer - Black Item #: 1087-306665 Imprint Method: Silkscreen on the Cover - Blue 300 \_\_\_\_\_

**Dotted Lines Do Not Print** 1-1/4"h x 2-1/4"w

### **OPTION 1**

**OPTION 3** 

Image Not To Size For Reference Only

**OPTION 2** 