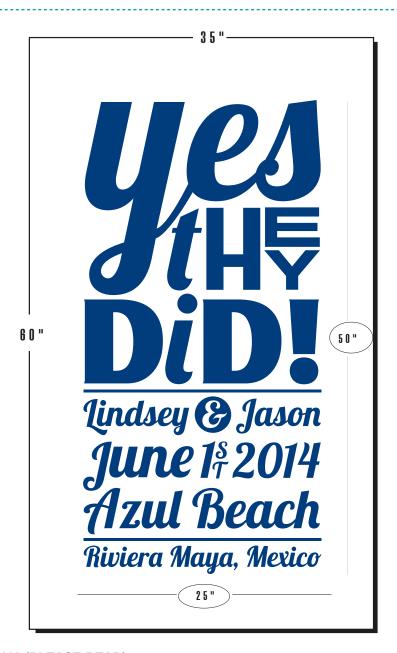

**Order#**: 122797

**Product:** Ultra Soft Velour Beach Towels-Imprinted

Item #: 1060-102934

Imprint Method: Screen Print on the Front - Navy 281