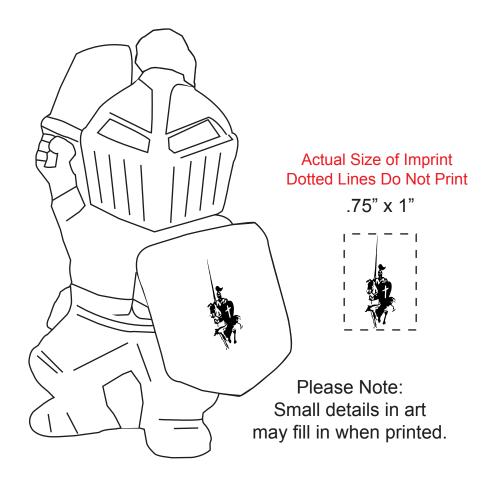

Order#: 122783 Product: Knight Mascot Stress Ball Item #: 1008-304693 Imprint Method: Pad Print on the Shield - Reflex Blue