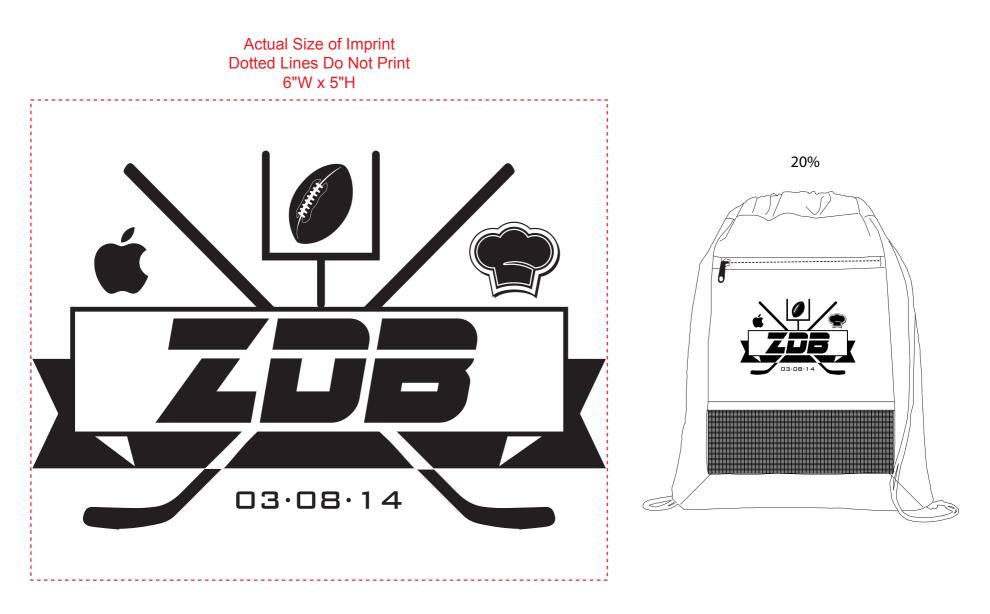

Order#: 122780 Product: Edge Cinch Bag - Blue Item #: 1101-308784 Imprint Method: Screen Print on the Front - White