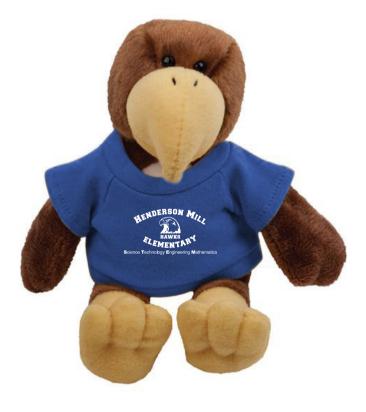

CAREFULLY REVIEW THE ARTWORK ATTACHED.

Order#: 122779 Product: Hawk Mascot Stuffed Animal -T-Shirt Royal Item #: 1039-303692 Imprint Method: Screen Print on the Shirt (Center) - White

eProof

Actual Size of Imprint Dotted Lines Do Not Print 2"W x 1"H

Image Not To Size For Reference Only