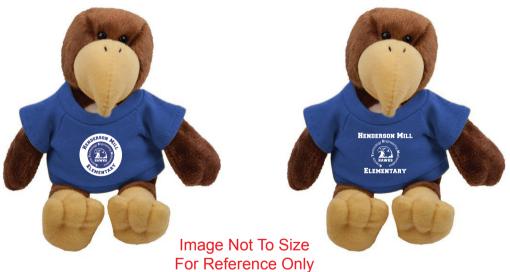

CAREFULLY REVIEW THE ARTWORK ATTACHED.

**Order#**: 122779

Product: Hawk Mascot Stuffed Animal -T-Shirt Royal

Item #: 1039-303692

Imprint Method: Screen Print on the Shirt (Center) - White

# PLEASE INDICATE OPTION 1, 2, 3, 4, OR 5

Actual Size of Imprint
Dotted Lines Do Not Print
2"W x 1"H

#### OPTION 1

NOTE: Small areas in art may fill in