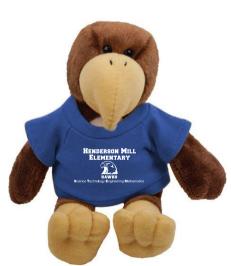

CAREFULLY REVIEW THE ARTWORK ATTACHED.

**Order#**: 122779

Product: Hawk Mascot Stuffed Animal -T-Shirt Royal

Item #: 1039-303692

Imprint Method: Screen Print on the Shirt (Center) - White