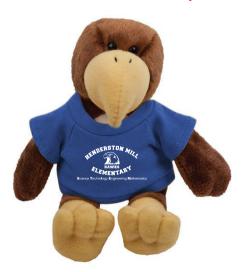

CAREFULLY REVIEW THE ARTWORK ATTACHED.

**Order#**: 122779

Product: Hawk Mascot Stuffed Animal -T-Shirt Royal

Item #: 1039-303692

Imprint Method: Screen Print on the Shirt (Center) - White

# PLEASE INDICATE OPTION 1, 2, 3, 4, OR 5

Actual Size of Imprint
Dotted Lines Do Not Print
2"W x 1"H

#### **OPTION 3**