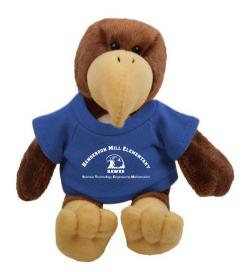

CAREFULLY REVIEW THE ARTWORK ATTACHED.

**Order#**: 122779

Product: Hawk Mascot Stuffed Animal -T-Shirt Royal

Item #: 1039-303692

Imprint Method: Screen Print on the Shirt (Center) - White

# PLEASE INDICATE OPTION 1, 2, 3, 4, OR 5

Actual Size of Imprint
Dotted Lines Do Not Print
2"W x 1"H

### **OPTION 2**

NOTE: Small areas in art may fill in