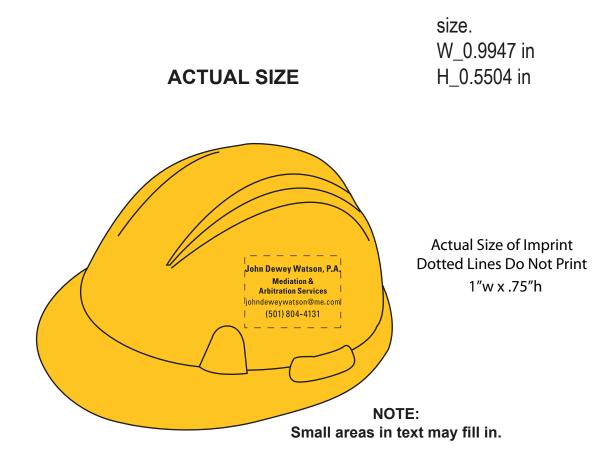

Order#:122777Product:Hard Hat Stress BallItem #:1206-300669Imprint Method:Pad Print on the Side - Right - Black