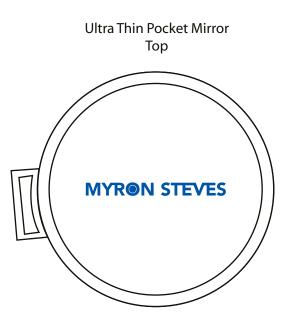

Order#: 122755 Product: UltraThin Pocket Mirror - White Item #: 1008-304499 Imprint Method: Screen Print on the First Side - Reflex Blue

NOTE: Thin line in "o" may fill in when printed.