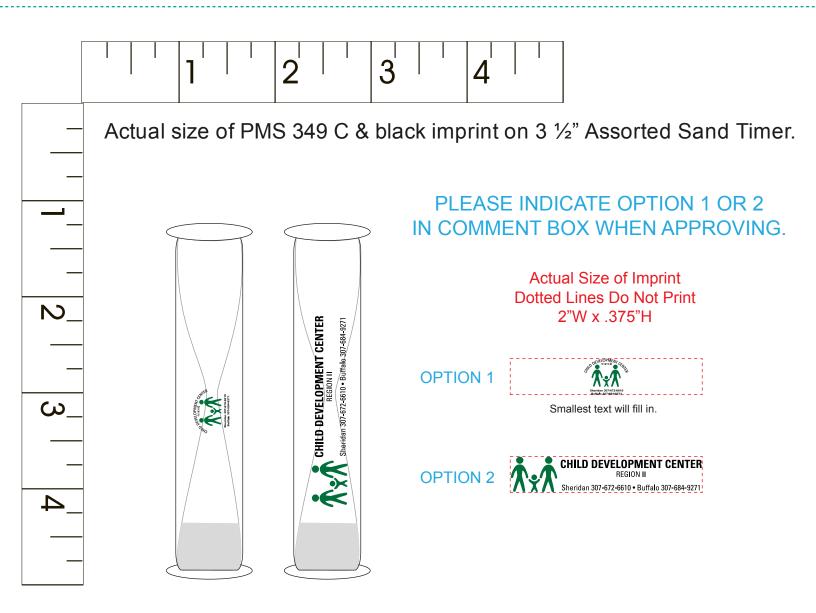

Order#:122774Product:Assorted SandTimersItem #:1280-301075Imprint Method:Pad Print on the Barrel - Black & Dark Green 349