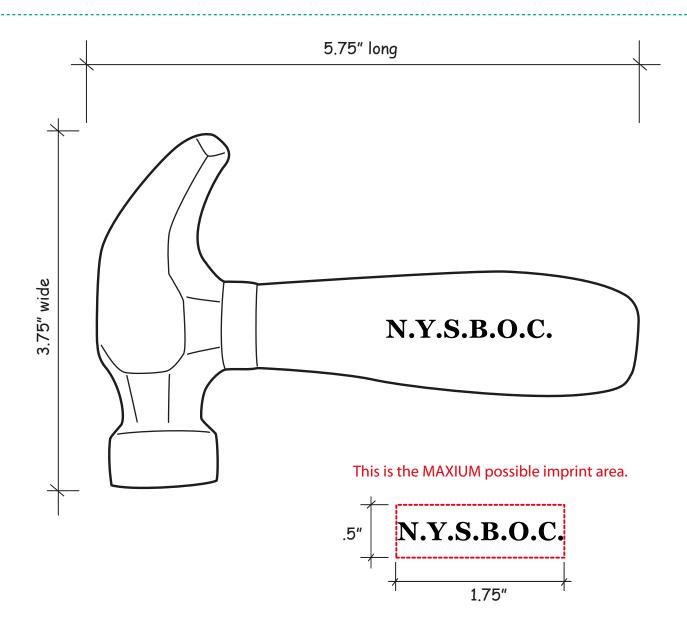

CAREFULLY REVIEW THE ARTWORK ATTACHED.

Order#: 122764

**Product:** Hammer Stress Reliever

Item #: 1364-308005

Imprint Method: Pad Print on the Handle - Black

It is imperative that you view your e-proof and submit your approval and/or changes promptly to maintain your anticipated delivery date.

Please keep in mind that this virtual proof is not a printed sample of your artwork on our product. The size and placement of the artwork may vary from this proof when actually printed on the product. Carefully review the attached proof for verification of copy & layout.