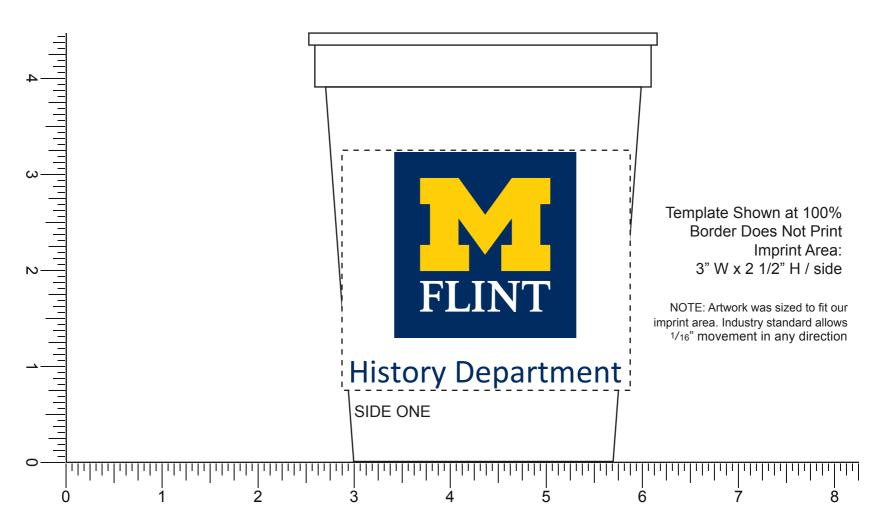

Order#: 122763 Product: Stadium Cup - 16oz. - White Item #: 1116-303585 Imprint Method: Screen Print on the Side 1 - Navy Blue PMS 282C & Yellow PMS 7406C

eProo