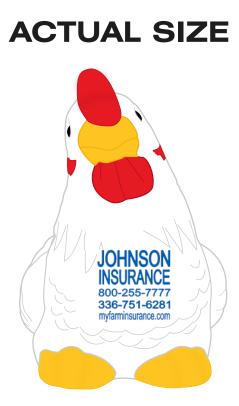

Order#: 122760 Product: Chicken Stress Ball Item #: 1008-100795 Imprint Method: Pad Print on the On Chest - Blue 286

NOTE: PDF DISTORTS IMAGES WHEN SCALED DOWN. PLEASE ZOOM IN OR PRINT OUT YOUR PROOF TO SEE THAT YOUR IMPRINT WILL PRINT AS YOU SEE ENLARGED AT 200%.