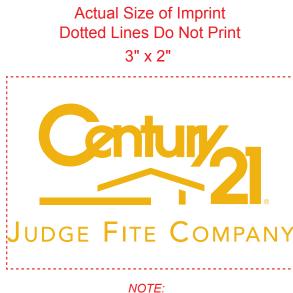

Order#: 122752 Product: Neoprene Laptop Sleeve with Handles 17 Inch Item #: 1041-301190 Imprint Method: Deboss on the Leather Patch - PMS 124

FONT FOR "JUDGE FITE COMPANY" WAS MATCHED AS CLOSE AS POSSIBLE.

Image Not To Size For Reference Only