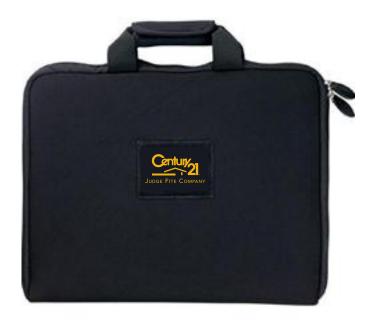

Order#: 122752 Product: Neoprene Laptop Sleeve with Handles 17 Inch Item #: 1041-301190 Imprint Method: Deboss on the Leather Patch - PMS 124

FONT FOR "JUDGE FITE COMPANY" WAS MATCHED AS CLOSE AS POSSIBLE.