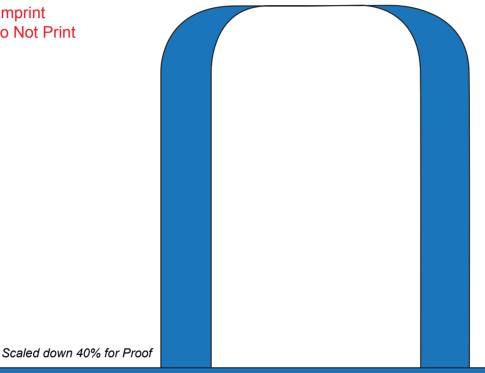

CAREFULLY REVIEW THE ARTWORK ATTACHED.

Order#: 122750

**Product:** Polytex Large Convention Tote - Blue

Item #: 1206-303836

Imprint Method: Screen Print on the First Side - White

Actual Size of Imprint
Dotted Lines Do Not Print
11" W x 8" H