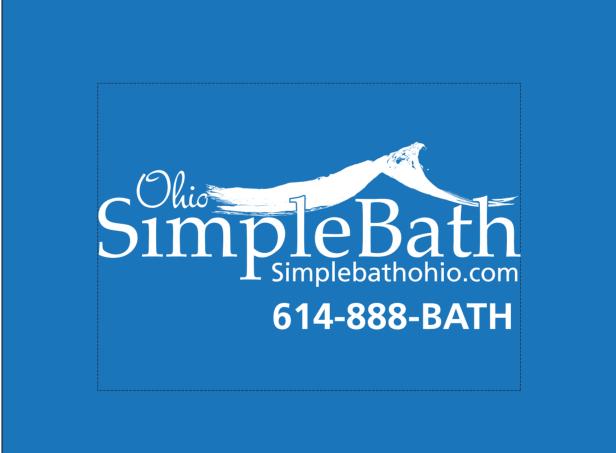

CAREFULLY REVIEW THE ARTWORK ATTACHED.

Order#: 122750

**Product:** Polytex Large Convention Tote - Blue

Item #: 1206-303836

Imprint Method: Screen Print on the First Side - White

Actual Size of Imprint
Dotted Lines Do Not Print
11" W x 8" H