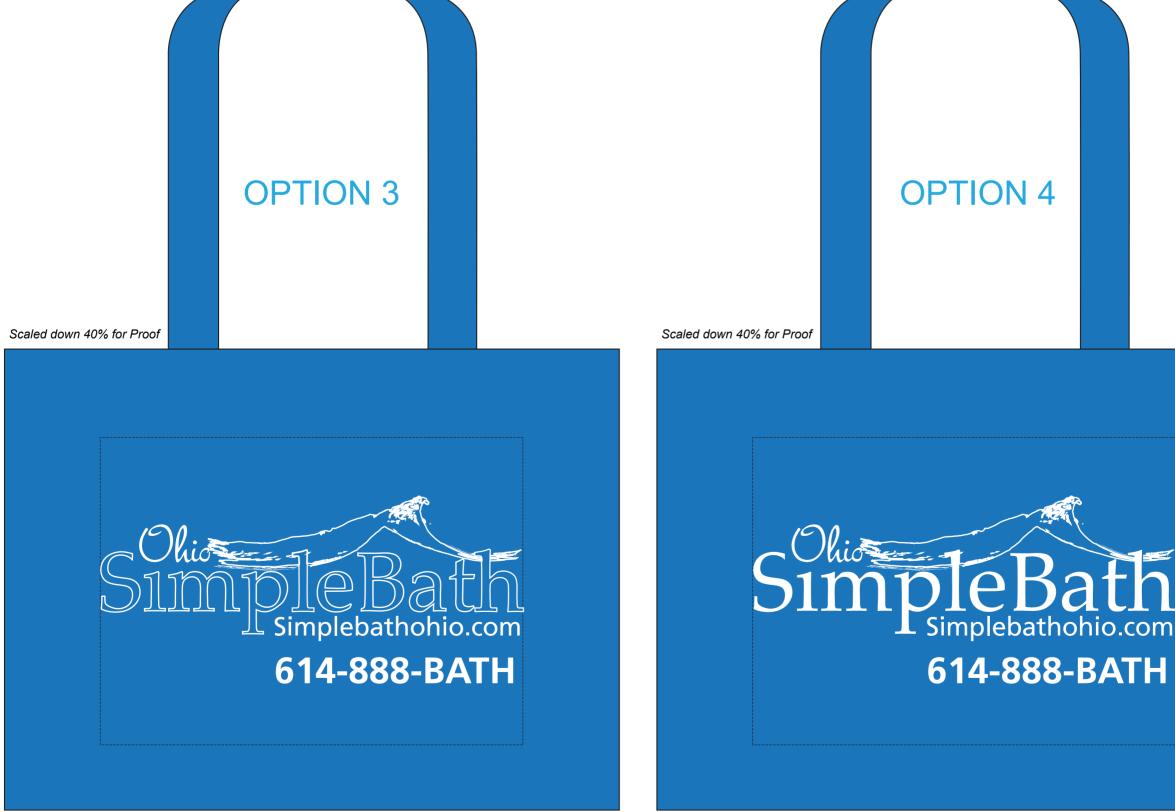

## Actual Size of Imprint Dotted Lines Do Not Print 11" W x 8" H

Order#:122750Product:Polytex Large Convention Tote - BlueItem #:1206-303836Imprint Method:Screen Print on the First Side - White

\_\_\_\_\_

## \*\*\*RUSH PROOF\*\*\*

eProof

In order to meet your delivery date, here is a copy of your artwork so you can see what we are sending to the manufacturer to be printed. Immediate approval is required in order to maintain the supplier's production schedule. CAREFULLY REVIEW THE ARTWORK ATTACHED.

It is imperative that you view your e-proof and submit your approval and/or changes promptly to maintain your anticipated delivery date.

Please keep in mind that this virtual proof is not a printed sample of your artwork on our product. The size and placement of the artwork may vary from this proof when actually printed on the product. Carefully review the attached proof for verification of copy & layout.