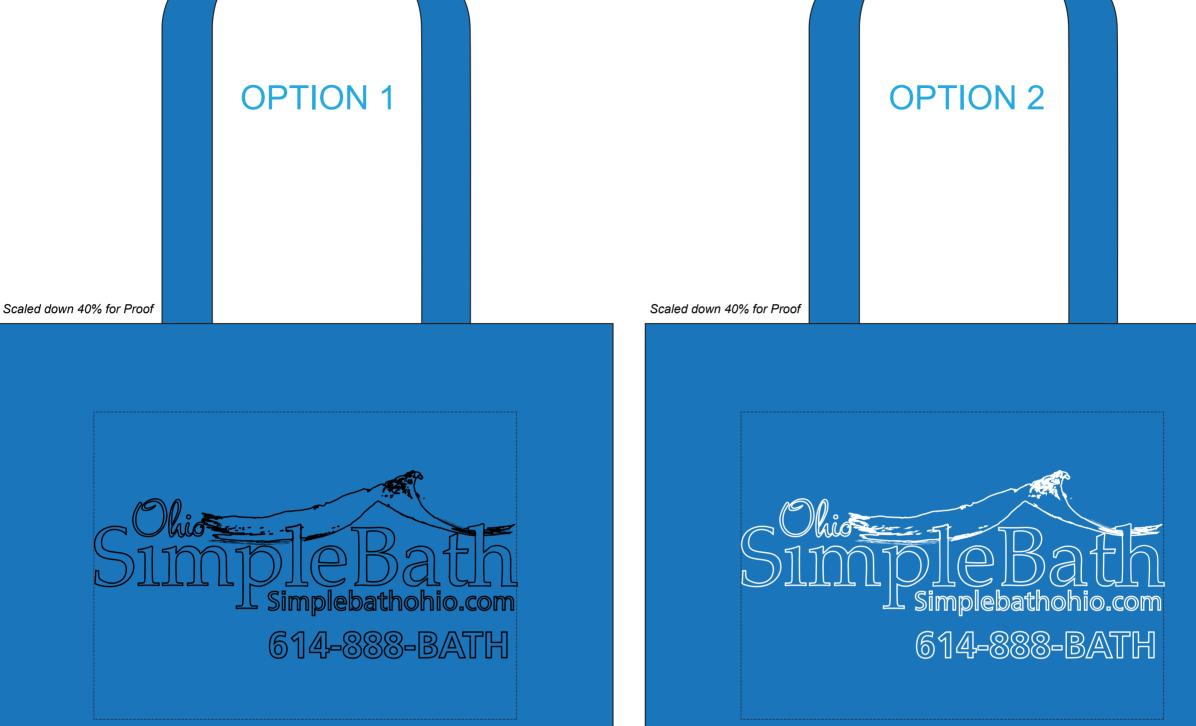

## Actual Size of Imprint Dotted Lines Do Not Print 11" W x 8" H

Order#:122750Product:Polytex Large Convention Tote - BlueItem #:1206-303836Imprint Method:Screen Print on the First Side - White

\_\_\_\_\_

## \*\*\*RUSH PROOF\*\*\*

eProof

In order to meet your delivery date, here is a copy of your artwork so you can see what we are sending to the manufacturer to be printed. Immediate approval is required in order to maintain the supplier's production schedule. CAREFULLY REVIEW THE ARTWORK ATTACHED.

It is imperative that you view your e-proof and submit your approval and/or changes promptly to maintain your anticipated delivery date.

Please keep in mind that this virtual proof is not a printed sample of your artwork on our product. The size and placement of the artwork may vary from this proof when actually printed on the product. Carefully review the attached proof for verification of copy & layout.