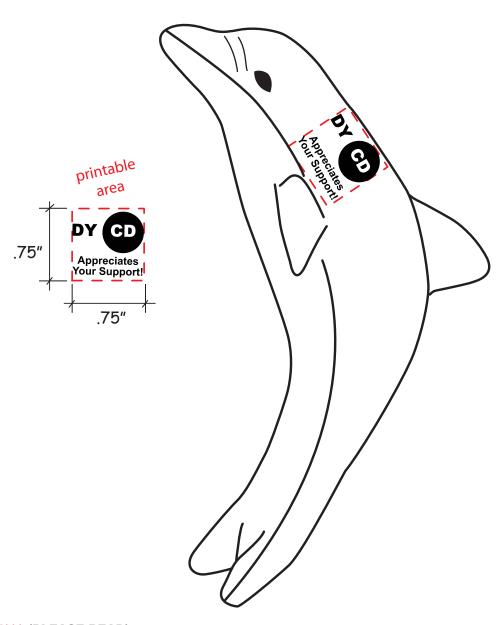

Order#: 122746

**Product:** Dolphin Squeezies Stress Reliever

Item #: 1364-307957

Imprint Method: Screen Print on the Bottom (Belly) - Green 341

## \*\*\*IMPORTANT INFORMATION\*\*\* (PLEASE READ)

Please proof carefully for spelling errors, omissions, and layout accuracy. It is your responsibility to correct any errors. Garrett Specialties assumes no responsibility for errors after a proof has been authorized to print. Please note changes or revisions to your proof from your original instructions may cause revision in your ship date. Delays in paper proof approval also may require a change in your schedule ship dates. Occasionally, some fax machines may distort the image. Please pay close attention to numbers.

It is imperative that you view your e-proof and submit your approval and/or changes promptly to maintain your anticipated delivery date.

Please keep in mind that this virtual proof is not a printed sample of your artwork on our product. The size and placement of the artwork may vary from this proof when actually printed on the product. Carefully review the attached proof for verification of copy & layout.