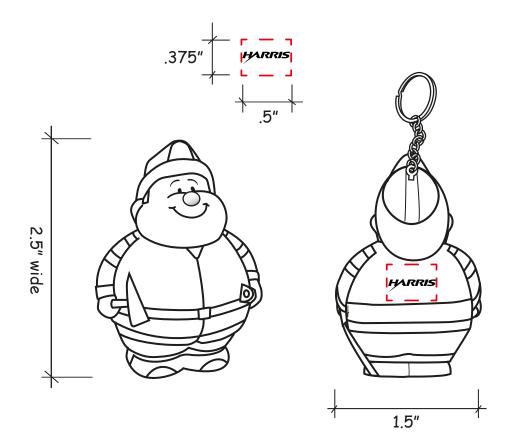

Order#: 122742 Product: Fireman Bert Squeezie Keychain Item #: 1364-308074 Imprint Method: Pad Print on the Back - White