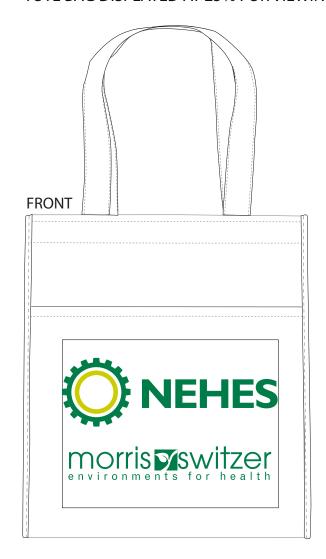

CAREFULLY REVIEW THE ARTWORK ATTACHED.

Order#: 122740

**Product:** Peak Tote Bag with Pocket - White

**Item #**: 1008-304457

Imprint Method: Screen Print on the Front Side - Dark Green PMS 348 C & Lime Green PMS 390C

\*\*\*TOTE BAG DISPLAYED AT 25% FOR VIEWING.\*\*\*

## ACTUAL SIZE OF IMPRINT AREAS 9" X 7" FRONT (POCKET)