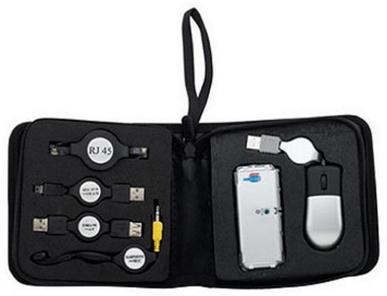

CAREFULLY REVIEW THE ARTWORK ATTACHED.

Order#: 122729

Product: Executive USB Kit Item #: 1101-309178

Imprint Method: Screen Print on the Front of Case - PMS 032C