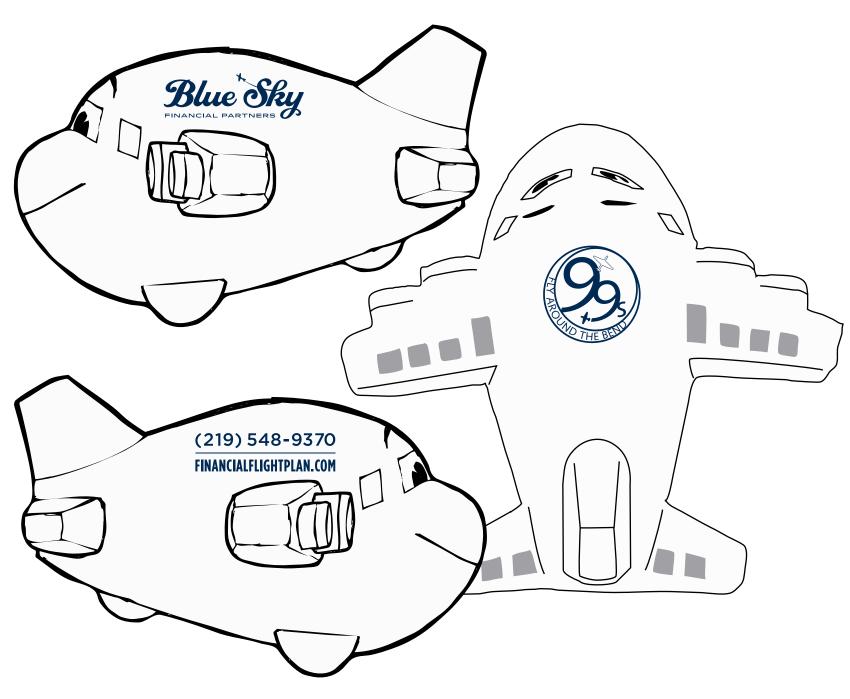

Order#:122735Product:Large Airplane Stress BallItem #:1008-304909Imprint Method:Pad Print on the Top, Side 1, and Side 2 - PMS 539C

## ACTUAL SIZE