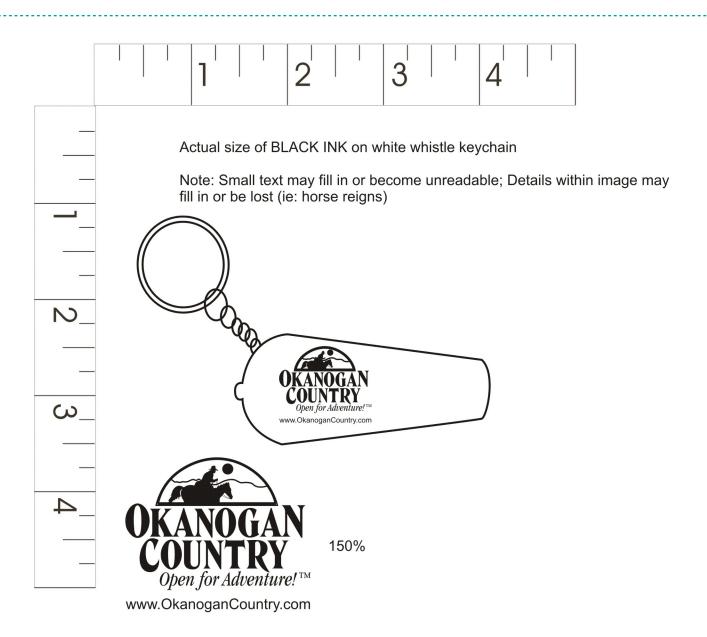

**Order#**: 122727

**Product:** Light N Whistle - Translucent Red

**Item #**: 1064-300513

Imprint Method: Screen Print on the Front - White

## \*\*\*IMPORTANT INFORMATION\*\*\* (PLEASE READ)

Please proof carefully for spelling errors, omissions, and layout accuracy. It is your responsibility to correct any errors. Garrett Specialties assumes no responsibility for errors after a proof has been authorized to print. Please note changes or revisions to your proof from your original instructions may cause revision in your ship date. Delays in paper proof approval also may require a change in your schedule ship dates. Occasionally, some fax machines may distort the image. Please pay close attention to numbers.

It is imperative that you view your e-proof and submit your approval and/or changes promptly to maintain your anticipated delivery date.

Please keep in mind that this virtual proof is not a printed sample of your artwork on our product. The size and placement of the artwork may vary from this proof when actually printed on the product. Carefully review the attached proof for verification of copy & layout.

Due to inherent technical differences in color monitors, the imprint colors and product colors depicted in the attached proof will not resemble those in the final product. We make every effort to match requested custom colors, but cannot guarantee a 100% exact match. Imprints are applied using pad or screen inks. These inks are hand mixed as close as possible to the requested color but may vary 2 to 4 shades. For this reason an exact PMS match cannot be guaranteed. Your order is ON HOLD until we receive an approval from you in reference to your artwork.