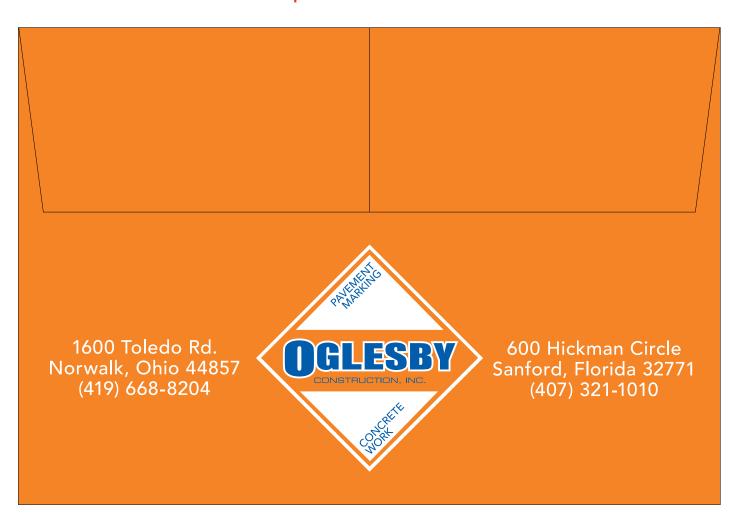

Order#: 122724

**Product:** Auto Document Case - Orange

Item #: 1206-102774

Imprint Method: Screen Print on the Below Flap - Royal Blue 286 & White

## 75% Actual Size - Imprint Actual Size: 9.00" W x 3.15" H