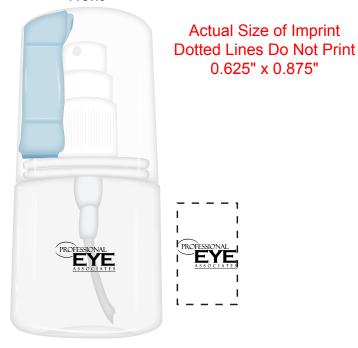

## OPTION #1 **ORIGINAL LOGO TEXT** "ASSOCIATES" WILL FILL IN AT IMPRINT SIZE. DUE TO SIZE & STYLE OF PRINTING. I RECOMMEND OPTION #2

Lens Spray Cleaner W/ Microfiber Cloth

**Actual Size of Imprint** 

0.625" x 0.875"

It is imperative that you view your e-proof and submit your approval and/or changes promptly to maintain your anticipated delivery date.

Please keep in mind that this virtual proof is not a printed sample of your artwork on our product. The size and placement of the artwork may vary from this proof when actually printed on the product. Carefully review the attached proof for verification of copy & layout.