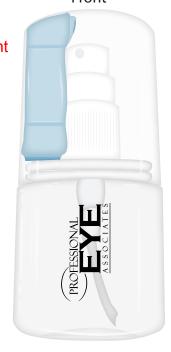

2 Split Rock Drive Suite 11, Cherry Hill, NJ 08003 Telephone: 1-856 424-4818 or 1-800 320-1510

Fax: 1-856 424-5269

Hours of Operation: 9:00 - 5:30 pm Eastern, M - F

Customer Service E-mail: service@garrettspecialties.com



Order#: 122722

**Product:** Lens Spray Cleaner with Microfiber Cloth

Item #: 1008-307081

**Imprint Method:** Screen Print on the Front - Black

## OPTION #1 **ORIGINAL LOGO TEXT** "ASSOCIATES" WILL FILL IN AT IMPRINT SIZE. DUE TO SIZE & STYLE OF PRINTING. I RECOMMEND OPTION #2

Lens Spray Cleaner W/ Microfiber Cloth





## OPTION #2

**Lens Spray Cleaner** W/ Microfiber Cloth Front





## \*\*\*IMPORTANT INFORMATION\*\*\* (PLEASE READ)

Please proof carefully for spelling errors, omissions, and layout accuracy. It is your responsibility to correct any errors. Garrett Specialties assumes no responsibility for errors after a proof has been authorized to print. Please note changes or revisions to your proof from your original instructions may cause revision in your ship date. Delays in paper proof approval also may require a change in your schedule ship dates. Occasionally, some fax machines may distort the image. Please pay close attention to numbers.

**Actual Size of Imprint** 

0.625" x 0.875"

It is imperative that you view your e-proof and submit your approval and/or changes promptly to maintain your anticipated delivery date.

Please keep in mind that this virtua