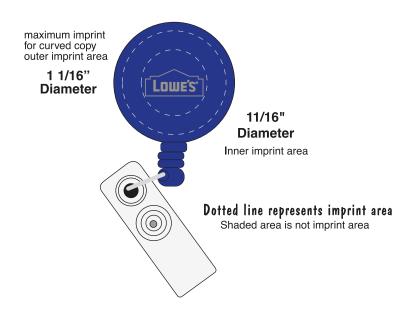

**Order#**: 122716

**Product:** Round Retractable Badge Holder - Translucent Blue

Item #: 1215-305387

Imprint Method: Pad Print on the Front - Metallic Silver 877

## 877 SILVER IMPRINT