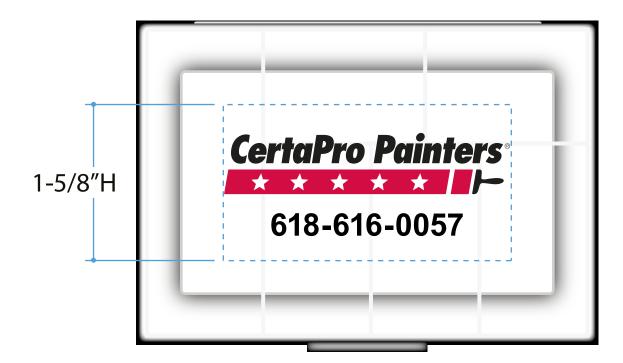

Order#:122715Product:Home Hardware KitItem #:1215-102682Imprint Method:Screen Print on the Lid - Black & Red 200