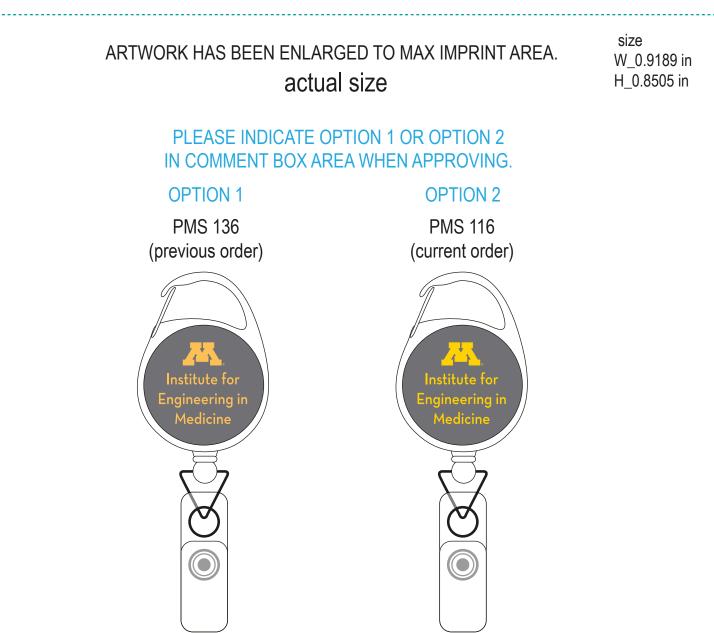

Order#: 122700 Product: Carabiner Retractable Badge Holder - Trans Smoke Item #: 1206-104017 Imprint Method: Pad Print on the Disk

## \*\*\*IMPORTANT INFORMATION\*\*\* (PLEASE READ)

Please proof carefully for spelling errors, omissions, and layout accuracy. It is your responsibility to correct any errors. Garrett Specialties assumes no responsibility for errors after a proof has been authorized to print. Please note changes or revisions to your proof from your original instructions may cause revision in your ship date. Delays in paper proof approval also may require a change in your schedule ship dates. Occasionally, some fax machines may distort the image. Please pay close attention to numbers.

It is imperative that you view your e-proof and submit your approval and/or changes promptly to maintain your anticipated delivery date.

Please keep in mind that this virtual proof is not a printed sample of your artwork on our product. The size and placement of the artwork may vary from this proof when actually printed on the product. Carefully review the attached proof for verification of copy & layout.

Due to inherent technical differences in color monitors, the imprint colors and product colors depicted in the attached proof will not resemble those in the final product. We make every effort to match requested custom colors, but cannot guarantee a 100% exact match. Imprints are applied using pad or screen inks. These inks are hand mixed as close as possible to the requested color but may vary 2 to 4 shades. For this reason an exact PMS match cannot be guaranteed. Your order is ON HOLD until we receive an approval from you in reference to your artwork.