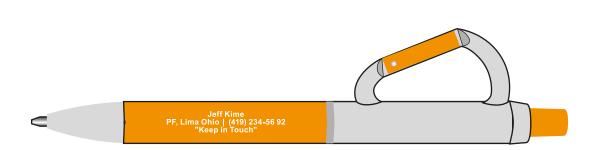

Order#: 122691

**Product:** Custom Carabiner Pen - Frosted Orange

Item #: 1097-300751

Imprint Method: Pad Print on the Barrel - White

"for measurement only - logo will be imprinted center position on item (see template layout)" Artwork shown @ 100% **Dotted line is for FPO (FOR POSITION ONLY)** to show imprint area