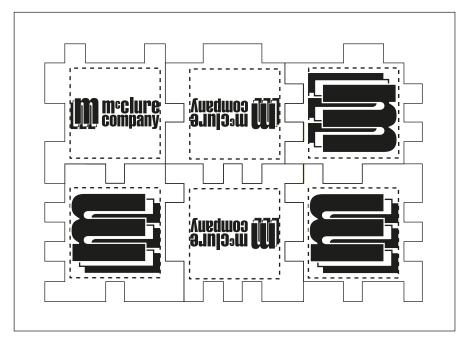

## REVISED

eProof

Order#: 122680 Product: Foam Puzzle Cube - Blue Item #: 1064-100591 Imprint Method: Pad Print on the All Six Sides - White