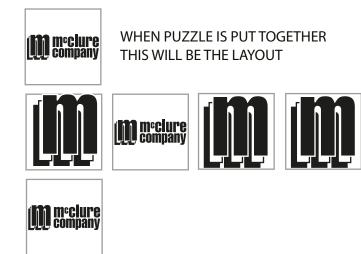

## REVISED

eProof

Order#: 122680 Product: Foam Puzzle Cube - Blue Item #: 1064-100591 Imprint Method: Pad Print on the All Six Sides - White