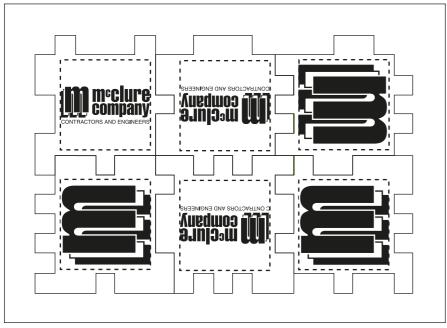

## PLEASE INDICATE OPTION 1 OR 2 IN COMMENT BOX AREA WHEN APPROVING.

PLEASE NOTE: "contractors & engineers" will be hard to read

**OPTON 1** 

**OPTON 2** 

WHEN PUZZLE IS PUT TOGETHER THIS WILL BE THE LAYOUT

WHEN PUZZLE IS PUT TOGETHER THIS WILL BE THE LAYOUT

**M** m∘clure company CONTRACTORS AND ENGINEERS