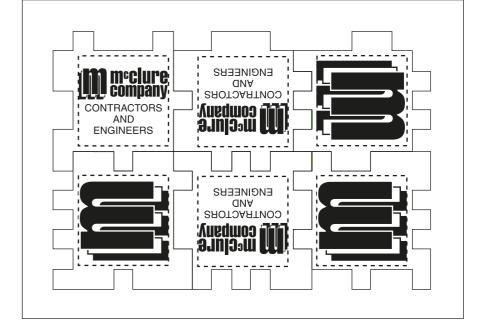

## PLEASE INDICATE OPTION 1 OR 2 IN COMMENT BOX AREA WHEN APPROVING.

PLEASE NOTE: "contractors & engineers" will be hard to read

**OPTON 1** 

**OPTON 2** 

WHEN PUZZLE IS PUT TOGETHER THIS WILL BE THE LAYOUT

WHEN PUZZLE IS PUT TOGETHER THIS WILL BE THE LAYOUT

**M** m∘clure company CONTRACTORS AND ENGINEERS