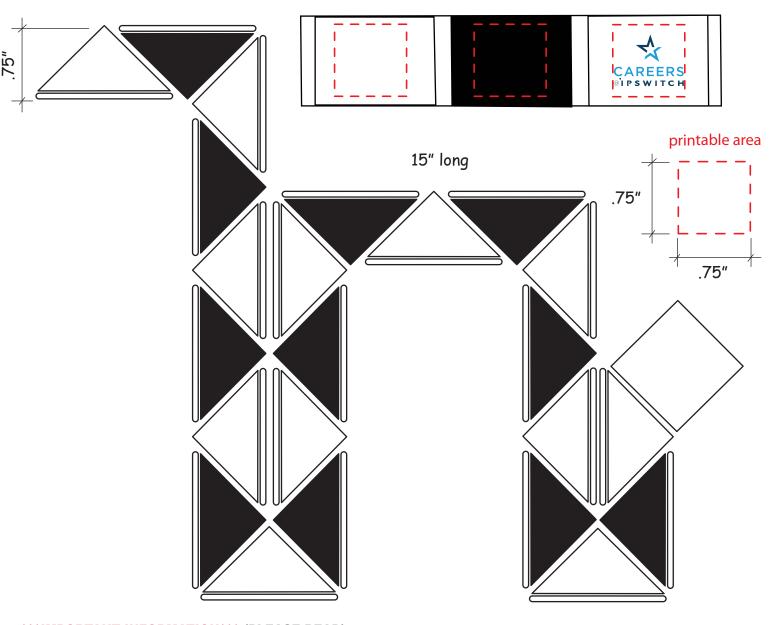

Order#: 122679

**Product**: Large Snake Puzzle Item #: 1364-308180

Imprint Method: Screen Print on the Panel 1 - PMS 296 & PMS 298

## \*\*\*IMPORTANT INFORMATION\*\*\* (PLEASE READ)

Please proof carefully for spelling errors, omissions, and layout accuracy. It is your responsibility to correct any errors. Garrett Specialties assumes no responsibility for errors after a proof has been authorized to print. Please note changes or revisions to your proof from your original instructions may cause revision in your ship date. Delays in paper proof approval also may require a change in your schedule ship dates. Occasionally, some fax machines may distort the image. Please pay close attention to numbers.

It is imperative that you view your e-proof and submit your approval and/or changes promptly to maintain your anticipated delivery date.

Please keep in mind that this virtual proof is not a printed sample of your artwork on our product. The size and placement of the artwork may vary from this proof when actually printed on the product. Carefully review the attached proof for verification of copy & layout.