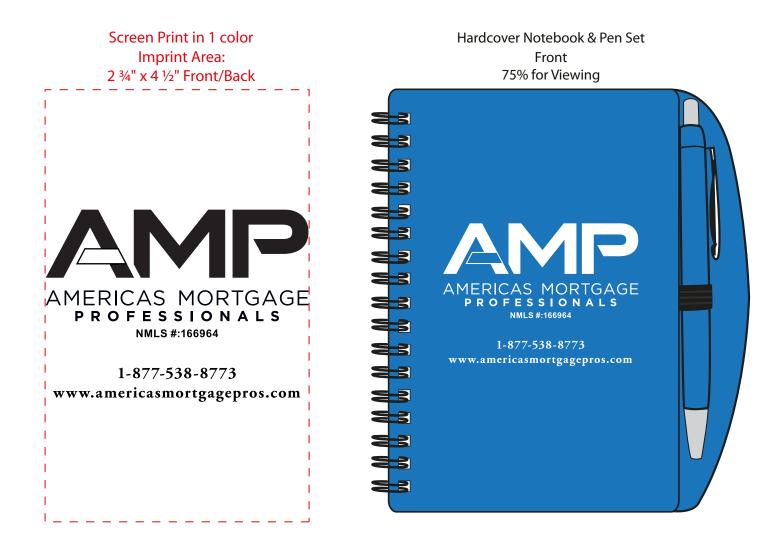

CAREFULLY REVIEW THE ARTWORK ATTACHED.

Order#: 122660 Product: Hardcover Notebook & Pen Set - Blue Item #: 1008-307215 Imprint Method: Screen Print on the Front - White