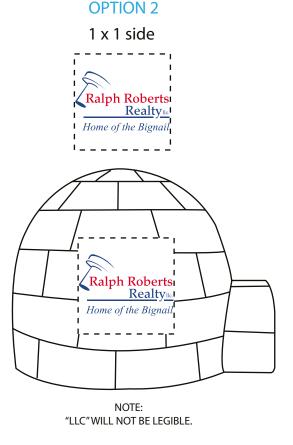

## **OPTION 1**

1 x .375 front

"LLC" WILL NOT BE LEGIBLE. SOME AREAS IN TEXT MAY FILL IN.