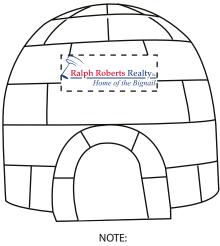

## **OPTION 1**

1 x .375 front

"LLC" WILL NOT BE LEGIBLE. SOME AREAS IN TEXT MAY FILL IN.