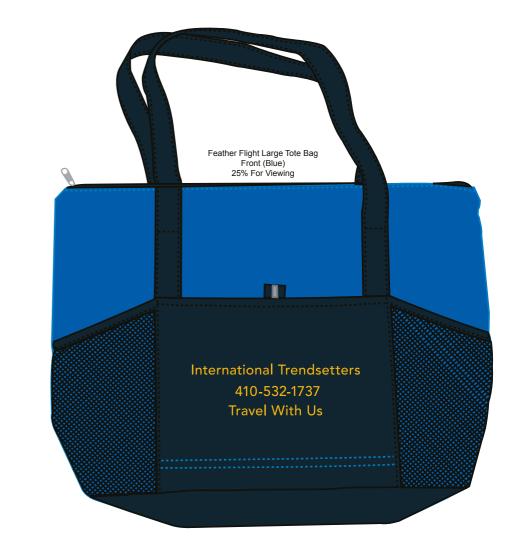

2 Split Rock Drive Suite 11, Cherry Hill, NJ 08003 **Telephone:** 1-856 424-4818 or 1-800 320-1510 **Fax:** 1-856 424-5269 **Hours of Operation:** 9:00 - 5:30 pm Eastern, M - F **Customer Service E-mail:** service@garrettspecialties.com Order#: 122658 Product: Feather Flight LargeTote Bag - Blue Item #: 1008-304473 Imprint Method: Screen Print on the Front Pocket - Yellow Gold 124

Actual Size of Imprint Dotted Lines Do Not Print 7" x 5"

## International Trendsetters 410-532-1737 Travel With Us

REVISED

eProof