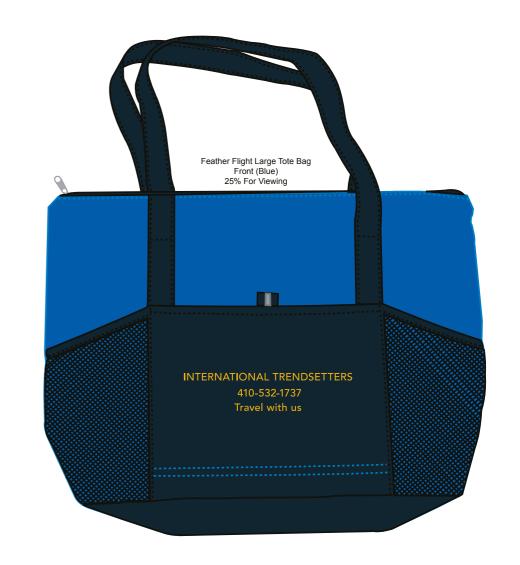

2 Split Rock Drive Suite 11, Cherry Hill, NJ 08003 **Telephone:** 1-856 424-4818 or 1-800 320-1510 **Fax:** 1-856 424-5269 **Hours of Operation:** 9:00 - 5:30 pm Eastern, M - F **Customer Service E-mail:** service@garrettspecialties.com Order#: 122658 Product: Feather Flight LargeTote Bag - Blue Item #: 1008-304473 Imprint Method: Screen Print on the Front Pocket - Yellow Gold 124

Actual Size of Imprint Dotted Lines Do Not Print 7" x 5"

## INTERNATIONAL TRENDSETTERS 410-532-1737 Travel with us

eProof