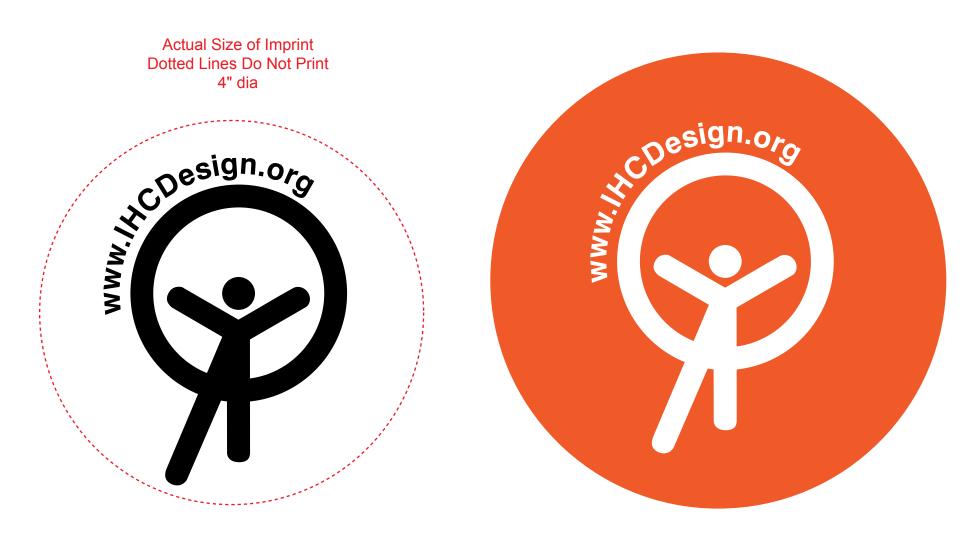

**CAREFULLY REVIEW THE ARTWORK ATTACHED.** 

## Order#:122657Product:Circle Jar Opener - OrangeItem #:1086-108049Imprint Method:Screen Print on the Front of Circle Jar Opener - White

It is imperative that you view your e-proof and submit your approval and/or changes promptly to maintain your anticipated delivery date.

Please keep in mind that this virtual proof is not a printed sample of your artwork on our product. The size and placement of the artwork may vary from this proof when actually printed on the product. Carefully review the attached proof for verification of copy & layout.