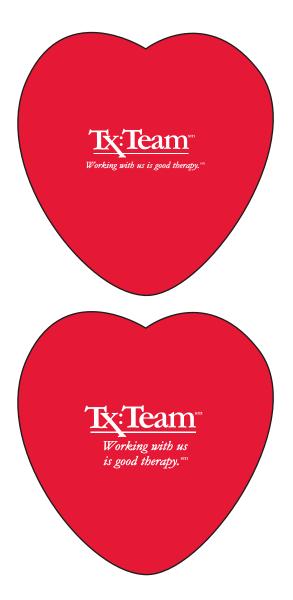

CAREFULLY REVIEW THE ARTWORK ATTACHED.

Order#: 122647

**Product:** Valentine Heart Stress Ball - Red

Item #: 1008-304990

Imprint Method: Pad Print on the Front - White

## PLEASE INDICATE OPTION 1 OR 2 IN COMMENT BOX AREA WHEN APPROVING.

Imprint Area 1-1/4" x 1" front

## OPTION 1 | - - - - | | Tx:Team | | Working with us is good therapy."|

Please note: Small text may not be legible. "sm" will not be legible.