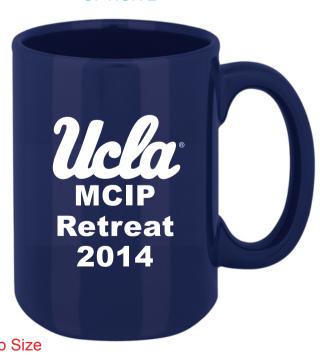

CAREFULLY REVIEW THE ARTWORK ATTACHED.

Order#: 122642

Product: Magnum Mug 15 oz - Navy

Item #: 1086-101353

Imprint Method: Screen Print on the First Side - White

## PLEASE INDICATE OPTION 1 OR 2 IN COMMENT BOX AREA WHEN APPROVING.

Actual Size of Imprint **Dotted Lines Do Not Print** 2-3/4"w x 3"h

**OPTION 1 OPTION 2** 

For Reference Only

It is imperative that you view your e-proof and submit your approval and/or changes promptly to maintain your anticipated delivery date.

Please keep in mind that this virtual proof is not a printed sample of your artwork on our product. The size and placement of the artwork may vary from this proof when actually printed on the product. Carefully review the attached proof for verification of copy & layout.

Due to inherent technical differences in color monitors, the imprint colors and product colors depicted in the attached proof will not resemble those in the final product. We make every effort to match requested custom colors, but cannot guarantee a 100% exact match. Imprints are applied using pad or screen inks. These inks are hand mixed as close as possible to the requested color but may vary 2 to 4 shades. For this reason an exact PMS match cannot be guaranteed. Your order is ON HOLD until we receive an approval from you in reference to your artwork.