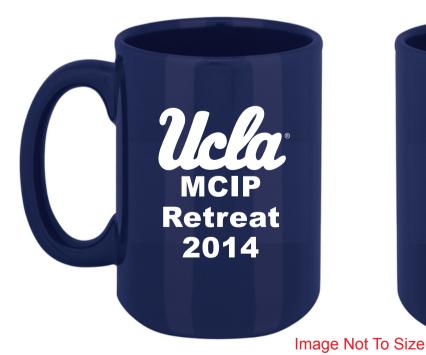

CAREFULLY REVIEW THE ARTWORK ATTACHED.

Order#: 122642

Product: Magnum Mug 15 oz - Navy

Item #: 1086-101353

Imprint Method: Screen Print on the First Side - White

## PLEASE INDICATE OPTION 1 OR 2 IN COMMENT BOX AREA WHEN APPROVING.

Actual Size of Imprint **Dotted Lines Do Not Print** 2-3/4"w x 3"h

**OPTION 1 OPTION 2** 

For Reference Only

It is imperative that you view your e-proof and submit your approval and/or changes promptly to maintain your anticipated delivery date.

Please keep in mind that this virtual proof is not a printed sample of your artwork on our product. The size and placement of the artwork may vary from this proof when actually printed on the product. Carefully review the attached proof for verification of copy & layout.

Due to inherent technical differences in color monitors, the imprint colors and product colors depicted in the attached proof will not resemble those in the final product. We make every effort to match requested custom colors, but cannot guarantee a 100% exact match. Imprints are applied using pad or screen inks. These inks are hand mixed as close as possible to the requested color but may vary 2 to 4 shades. For this reason an exact PMS match cannot be guaranteed. Your order is ON HOLD until we receive an approval from you in reference to your artwork.