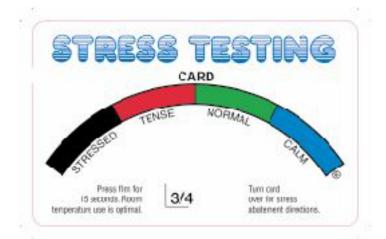

Order#: 122641 Product: Stress O Meter Stress Card Item #: 1042-103206 Imprint Method: Screen Print on the Back - Black