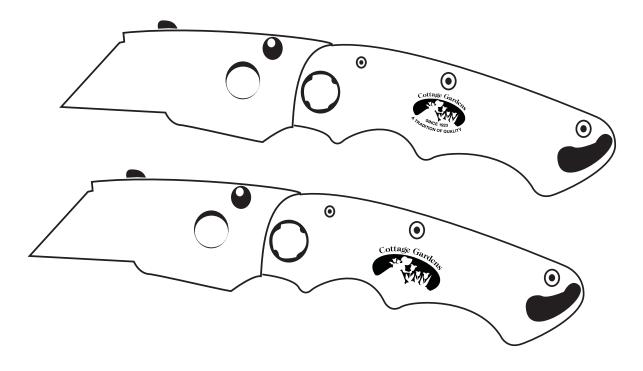

**Order#**: 122639

**Product:** Razor Sharp Utility Knife - Gray

Item #: 1032-102542

Imprint Method: Laser Engraved on the Handle-Laser Engraved

# Approx Imprint Area 7/16"H x 1 3/4"L

# NOTE: SMALL TEXT WILL NOT BE LEGIBLE.