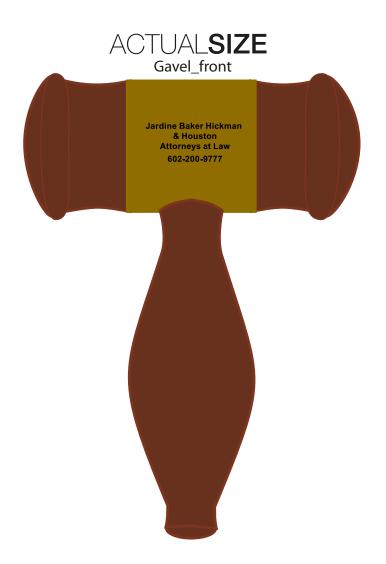

Order#: 122638

Product: Gavel Stress Ball Item #: 1008-100953

Imprint Method: Pad Print on the On Head (Side 1) - Black

## Imprint Area 1" x 5/8" head

NOTE: Some areas in text may fill in.

200%

Jardine Baker Hickman & Houston Attorneys at Law 602-200-9777